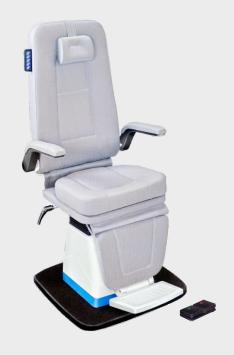

## **FEATURES**

- **■** Motorized Up-Down Movement
- Motorized Back-Forward Movement
- Easy Control using feather touch
- **■** Patient Head Rest
- Metal Platform

# TECHNICAL SPECIFICATION

| Chair Seat Maximum Height      | 840 mm                                  |
|--------------------------------|-----------------------------------------|
| Chair Seat Minimum Height      | 525 mm                                  |
| Footswitch                     | Up-down movement                        |
| Chair Rotation                 | 0 to 360 Degree                         |
| Chair Back-Forward             | 90 degree motorized with control switch |
| Up-Down, Back-Forward Movement | Motorized Noiseless dc motor            |
| Head Rest                      | Manual adjustable height                |
| Chair Load Lifting Capacity    | 190 kg                                  |
| Power                          | Power 220-240 Volts/50 Hz               |