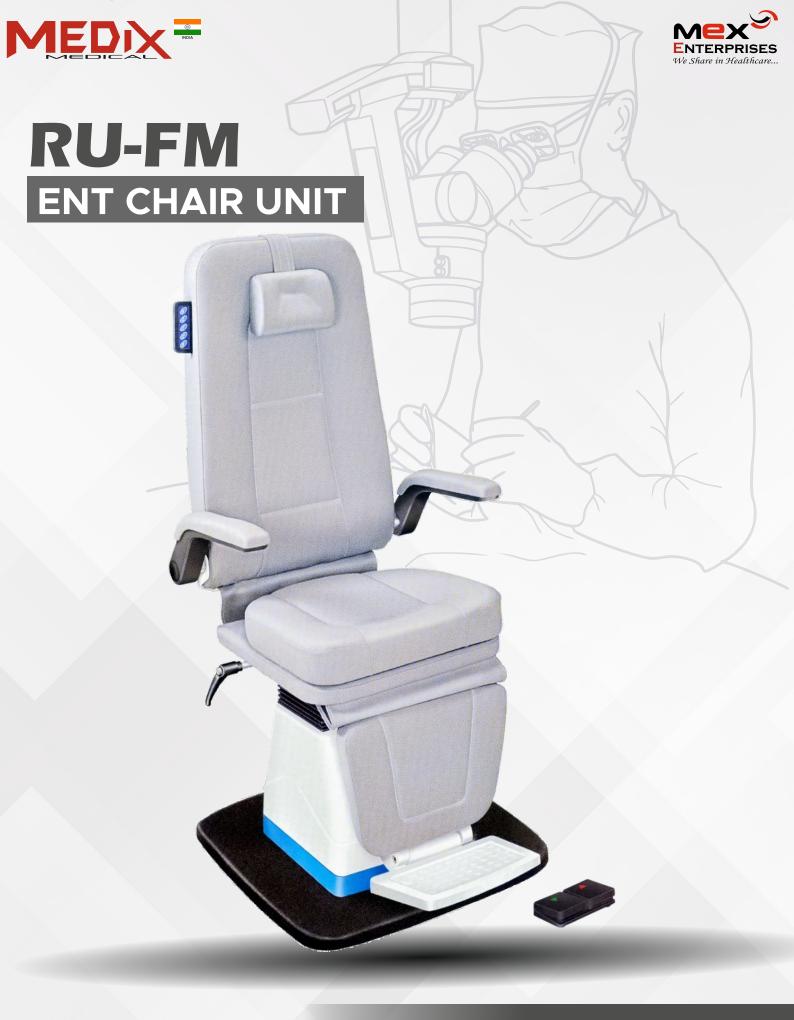

## **FEATURES**

- **■** Motorized Up-Down Movement
- Motorized Back-Forward Movement
- Easy Control using feather touch
- **■** Patient Head Rest
- Metal Platform

# TECHNICAL SPECIFICATION

| Chair Seat Maximum Height      | 840 mm                                  |
|--------------------------------|-----------------------------------------|
| Chair Seat Minimum Height      | 525 mm                                  |
| Footswitch                     | Up-down movement                        |
| Chair Rotation                 | 0 to 360 Degree                         |
| Chair Back-Forward             | 90 degree motorized with control switch |
| Up-Down, Back-Forward Movement | Motorized Noiseless dc motor            |
| Head Rest                      | Manual adjustable height                |
| Chair Load Lifting Capacity    | 190 kg                                  |
| Power                          | Power 220-240 Volts/50 Hz               |